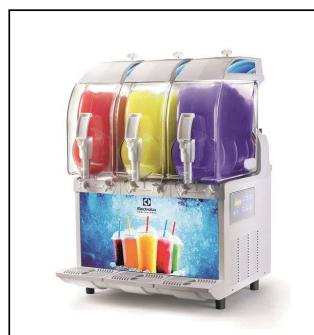

Frozen Frozen granita dispenser with 3 bowls, electronic control and lighted panel with UK plug

562525 (IPRO3ELR290)

Frozen Granita Dispenser with 3X11 I insulated bowls, electronic control and lighted panel, R290 - UK plug

## **Main Features**

- Ideal for the production of slush.
- The ITANK <sup>™</sup> Technology prevents ice accumulation on the outer side of the bowl, reducing condensation and increasing the cooling power of the machine.
- Bowl shape allows a natural mixing action to ensure an optimum consistency of the product.
- Customizable lid merchandiser and back graphic.
- Daily and weekly machine programming functionality.
- The front illuminated panel provides customers with the opportunity to advertise their product and maximise impulse buying.
- The insulated tank guarantees higher cooling efficiency and lower effect of the external temperature on product's preparation and maintenance time reducing condense and draining; it is the best solution in hot climate conditions.