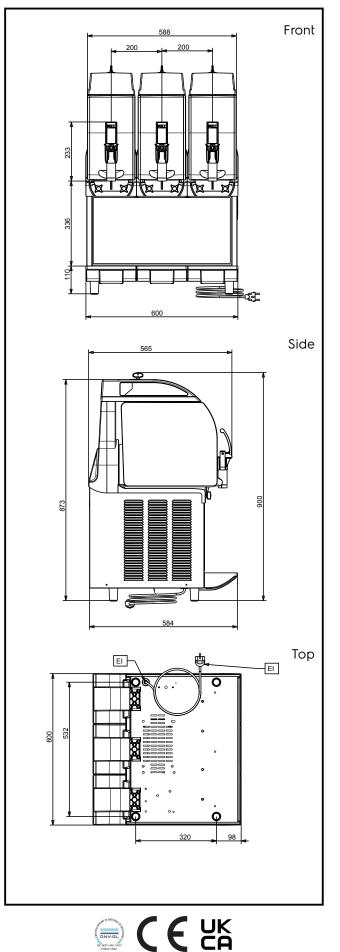

# Frozen Frozen granita dispenser with 3 bowls, electronic control and lighted panel with UK plug

| Electric                                                                                                  |                                     |  |
|-----------------------------------------------------------------------------------------------------------|-------------------------------------|--|
| Supply voltage:<br>562525 (IPRO3ELR290)<br>Electrical power max.:                                         | 220-240 V/1 ph/50 Hz<br>1.29 kW     |  |
| Key Information:                                                                                          |                                     |  |
| External dimensions, Width:<br>External dimensions, Depth:<br>External dimensions, Height:<br>Net weight: | 600 mm<br>580 mm<br>870 mm<br>81 kg |  |
| Sustainability                                                                                            |                                     |  |
| Refrigerant type:                                                                                         | R290                                |  |